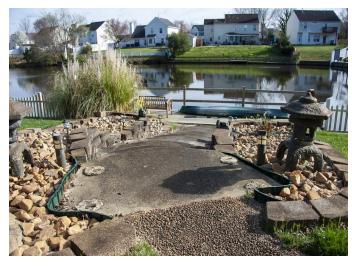

We allow up to 3 photographers in the garden per hour. We have several areas, and you can add props if interested from our picnic props pricing. Our goal is to make this a great experience for everyone!

## Private Picnic in The Secret Garden

Starting at \$275 for 2

Come ground yourself in nature! Bring a special someone and we can create a picnic while you enjoy an hour and a half in The Secret Garden. Offered daily from 5:30-8:00pm. By appt. only.

Whether you are a photographer and just want to have enjoy the gardens to yourself for sessions or are looking for a sweet private date night, this is for you! Rate is per hour and a half for private garden use.